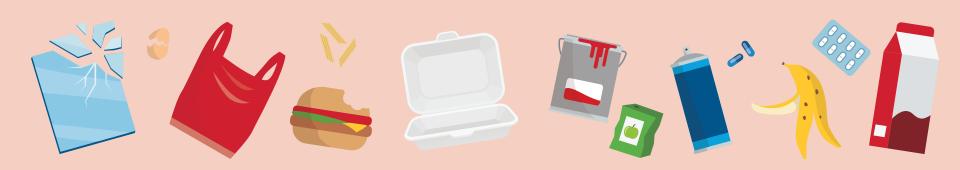

# DO NOT RECYCLE

Wax-backed paper/cardboard materials, broken glass, plastic bags, styrofoam, green waste, paint, chemicals or trash.