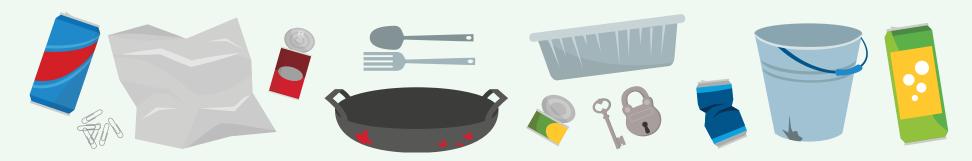

### **METAL AND ALUMINUM**

Clean metal food cans, aluminum cans, clean aluminum foil, and aluminum pans.