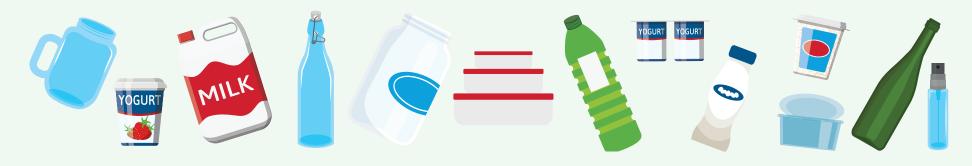

### **PLASTIC AND GLASS**

Plastic jugs, plastic bottles, plastic tubs, glass bottles, glass containers, and glass jars.